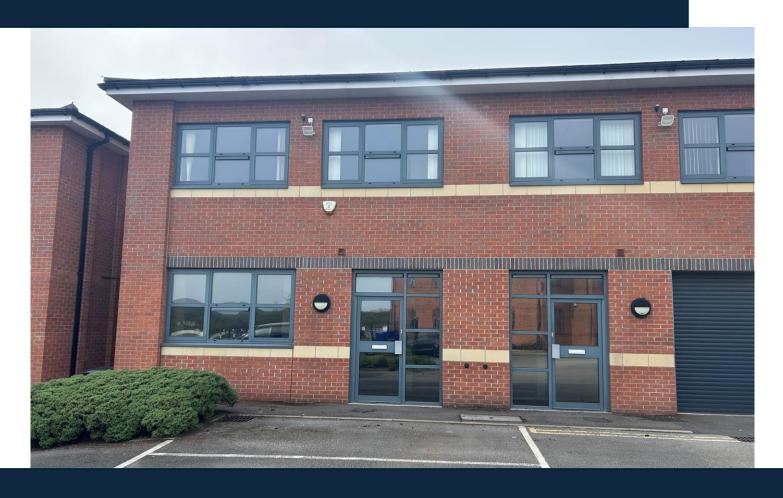

# COMMERCIAL PREMISES TO LET

Unit 39, The Bridge Business Centre, Beresford Way, Chesterfield, S41 9FG

# Location

From the A61 and Whittington Moor roundabout, turn on to the B6050 Dunston Road, heading away from Chesterfield, past the Chesterfield Panthers Rugby Union Football Club, The Bridge Business Centre is on the right hand side, just beyond the junction with Sheepbridge Lane. This is an established business location for both office and industrial use and is well placed for access on to both the Chesterfield relief road and Dronfield Bypass giving access to South Sheffield and the M1 Motorway network.

# **Description**

Unit 39 The Bridge Business Centre comprises of detached office facility with some storage. The accommodation is over two floors, finished to a high specification, delivering a mix of open plan and cellular office, to also provide an element of storage. There is staircase access, usual WC and kitchenette provision, double glazed windows, a mix of heating/cooling, carpeted, suspended ceilings with LED lighting to the office areas.

Externally, there is generous on-site car parking for up to 16 vehicles to the front of the building.