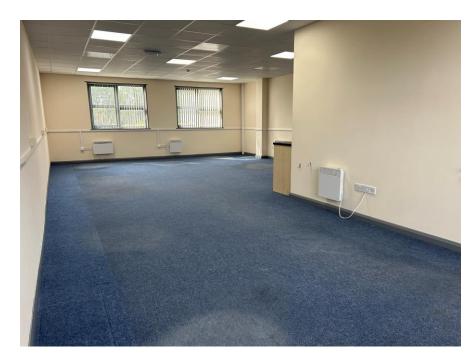

# **Description**

Unit 39 The Bridge Business Centre comprises of detached office facility with some storage. The accommodation is over two floors, finished to a high specification, delivering a mix of open plan and cellular office, to also provide an element of storage. There is staircase access, usual WC and kitchenette provision, double glazed windows, a mix of heating/cooling, carpeted, suspended ceilings with LED lighting to the office areas.