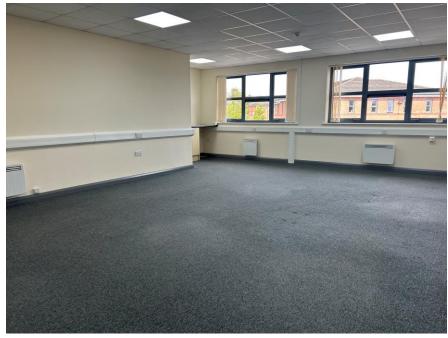

# **Description**

Unit 39 The Bridge Business Centre comprises of detached office facility with some storage. The accommodation is over two floors, finished to a high specification, delivering a mix of open plan and cellular office, to also provide an element of storage. There is staircase access, usual WC and kitchenette provision, double glazed windows, a mix of heating/cooling, carpeted, suspended ceilings with LED lighting to the office areas.